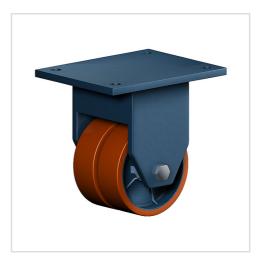

| Fixed castor               | Wheel- $\varnothing$ A x width B mm: 200x50+50 |  |
|----------------------------|------------------------------------------------|--|
| Load Capacity kg:          | 2000                                           |  |
| Load capacity tested accor | ding to EN 12530 and EN 12527                  |  |
| Overall height H mm:       | 270                                            |  |
| Dimension of top plate TP  | 255x205                                        |  |
| mm:                        |                                                |  |
| Hole spacing HS mm:        | 210x160                                        |  |
| Hole-Ø HD mm:              | 17                                             |  |
| Wheel bearing:             | Ball bearing                                   |  |
|                            |                                                |  |